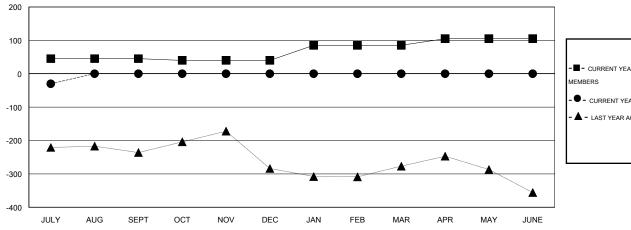

#### GOALS AND ACTUAL MEMBERS CUMULATIVE

| -=-  | CURRENT YEAR GOALS FOR NEW |
|------|----------------------------|
| MEMB | EDS.                       |

CURRENT YEAR ACTUAL MEMBERS

- LAST YEAR ACTUAL MEMBERS